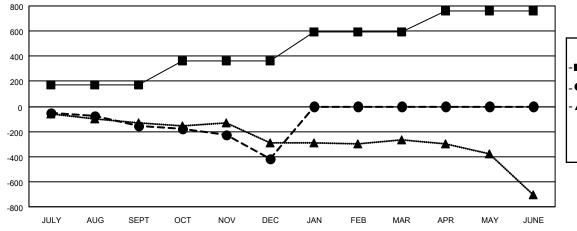

## GOALS AND ACTUAL MEMBERS CUMULATIVE

| - | MEMBER | GROWTH | NET GOAL |  |
|---|--------|--------|----------|--|

- ● - MEMBER GROWTH ACTUAL

- ▲ - LAST YEAR MEMBERSHIP ACTUAL

| DROPPED CLUBS: 4        |           | 121 CLUBS OF 399 ADDED 1 OR MORE<br>NEW MEMBERS | GENDER DISTRIBUTION  MALE 6,095 (60.52%) |                |       |
|-------------------------|-----------|-------------------------------------------------|------------------------------------------|----------------|-------|
| DROPPED MEMBERS         |           |                                                 | FEMALE                                   | 3,976 (39.48%) |       |
| DECEASED                | 80        | CLICK HERE FOR CUMULATIVE                       | TOTAL FAMILY UNIT MEMBERS                |                | 2,279 |
| CLUB CANCELLED<br>OTHER | 29<br>621 | MEMBERSHIP DATA                                 | FAMILY MEMBERS PAYING HALF<br>DUES       |                | 1,166 |
| TOTAL                   | 730       |                                                 |                                          |                |       |