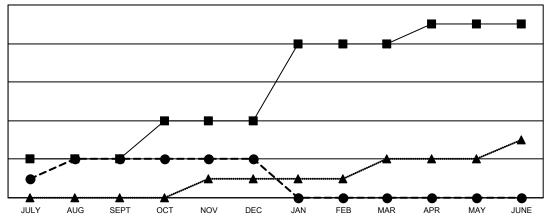

## GOALS AND ACTUAL NEW CLUBS CUMULATIVE

- CURRENT YEAR GOALS FOR NEW CLUBS

- CURRENT YEAR ACTUAL NEW CLUBS

▲ - LAST YEAR ACTUAL NEW CLUBS